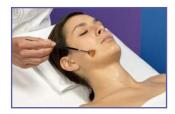

## INTENSIVE LIFT TREATMENT MASK 5 SILK MASK AND 5X50ML ACTIVATOR

Silk cellulose mask with intensive lifting activator which has a lifting, toning and hydrating action on the skin.

## 3 IN 1 EYE LIFT CONTOUR GEL 30ML

Innovative gel texture gives the eyes an instant sensation of lifting and restoration.

Lifting & firming action **Performance Complex** 

Vitamin E Antioxidant

**Hyaluronic Acid** Hydrating

**Performance Complex** Lifting & firming action

Aloe Extract Soothing &

anti-inflammatory

Lifting action on the eye Persian Silk contour. Reduces puffy Tree Extract

eyes & minimises dark

circles

## **INTENSIVE LIFTING CREAM 150ML**

Lifting, redensifying and youth-enhancing action, for skin that is visibly more toned and firm with regained youth. Free from colourants and fragrance.

**Performance Complex** Lifting & firming action