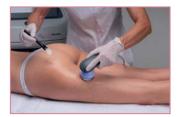

# KRF MACHINE

### **RADIO FREQUENCY**

At the level of the Epidermis, Keramos Radio Frequency (KRF) acts by increasing oxygenation and cellular turnover. In fact, by increasing peripheral vascularization, it brings more **oxygen**, which accelerates osmotic processes at the level of the dermal-epidermal junction. It therefore promotes the synthesis of new cells in the basal layer, which in-turn stimulates a chain reaction of **cell renewal** of the epidermis.

At the dermis level, the increase in temperature causes an instant tensor effect due to the "denaturation" of the existing collagen fibres, which become shorter and thicker. From here, a process begins that will stimulate the fibroblasts to produce new **collagen** and **elastin**.

At the level of the hypodermis the endogenous heat stimulates thermo-sensitive receptors activating the lipase enzyme, helping **reduce** the volume of the **adipose cells**.