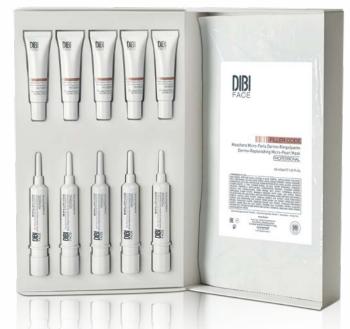

## DERMO REPLENISHING CORRECTIVE TREATMENT KIT

A treatment that effectively fills and corrects all types of wrinkles. The signs of ageing is minimised and the skin looks healthy and radiant. 5 treatments x 3 units: Serum, Mapping Cream and Mask.

## 1.DERMO REPLENISHING DUO SERUM CONCENTRATE

Intensive serum with 2 phases for instant activation on the skin. Enriched with Collagenix and TS Enzyme, perfecting the elasticity of the skin and promoting cellular longevity.

#### **ACTIVE INGREDIENTS**

**Collagenix** Attracts water for hydrating

& plumping effect

TS Enzyme Promotes cellular

oxygenation, protects

cellular longevity

Peptide No5 Redensifies skin,

firming

Hydro Xpert Stimulates the production

of collagen & elastin

## 2. ONE TO ONE MAPPING CREAM

A targeted application to every single wrinkle on the face, neck and décolletage. The exclusive blend of active ingredients tackles the signs of ageing the skin and reducing the appearance of wrinkles. Fragrance-free.

**TS Enzyme** Promotes cellular

oxygenation, protects

cellular longevity

Peptide No5 Redensifies skin,

firming

**Hydro Xpert** Stimulates the production

of collagen & elastin

#### **PEARL MASK**

A mix of active ingredients, enriched in Pearl Pigments and blended into a creamy texture, for intense action on the face, neck and décolletage.

Peptide No5 Redensifies skin,

firming

**TS Enzyme** Promotes cellular

oxygenation, protects cellular longevity

Aloe Vera Soothing & moisturising