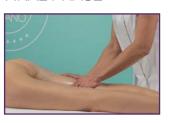

### **TIME**

Eyes + Forehead 15 minutes (any small area/add on)

Face + Neck 30 minutes
Breast + Decolletage 20 minutes
Upper Arms/Tummy 20-30 minutes
Buttocks/Thighs 20-30 minutes

# DERMOREGEN

**RENEW & INFUSE** 

MICRODERMABRASION with VACUUM is a beauty treatment that provides exfoliating and smoothing action on the skin of the face and body with the effect of removing impurities and dead cells. It is a non-invasive technique aimed at revitalising and renewing the outermost layer of the epidermis. The treatment is performed with a dermabrasion handpiece that comes with interchangeable tips with flakes of diamond dust. The handpiece mechanically abrases the outermost layers of the epidermis, removing impurities and dead cells also by means of a vacuum system.

The VACUUM reactivates skin microcirculation and promotes tissue oxygenation. The suction levels are measured in kPa (kilopascal).

THE CUSTOMIZED MICROCURRENTS treatment aims to boost the result of all professional treatments by increasing the penetration of the active ingredients. The system has varying frequencies, enabling the formation of new access routes called "ELECTROPORES" or transit channels which allow for a significant increase in the transdermal migration of the active ingredients. The electropores remain open for a period ranging from 15-20 seconds to several minutes. When the electric current stops, the electropores close gradually.