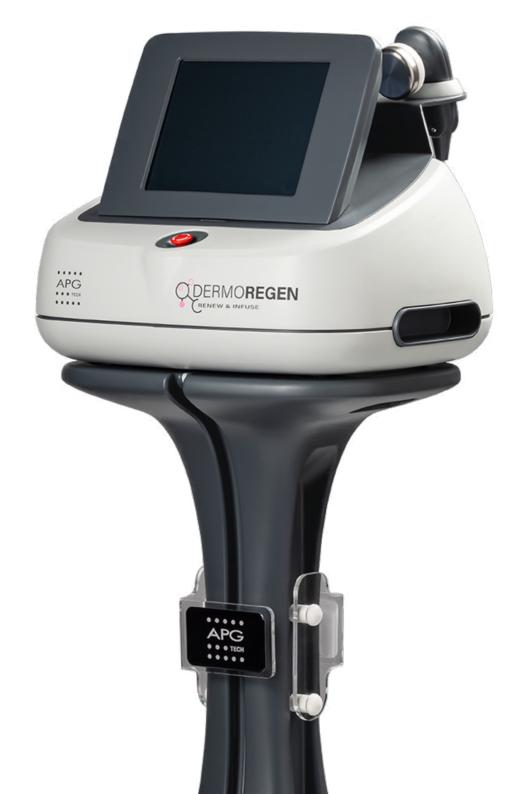

# DERMOREGEN

**RENEW & INFUSE** 

MICRODERMABRASION with VACUUM is a beauty treatment that provides exfoliating and smoothing action on the skin of the face and body with the effect of removing impurities and dead cells. It is a non-invasive technique aimed at revitalising and renewing the outermost layer of the epidermis. The treatment is performed with a dermabrasion handpiece that comes with interchangeable tips with flakes of diamond dust. The handpiece mechanically abrases the outermost layers of the epidermis, removing impurities and dead cells also by means of a vacuum system.

The VACUUM reactivates skin microcirculation and promotes tissue oxygenation. The suction levels are measured in kPa (kilopascal).

THE CUSTOMIZED MICROCURRENTS treatment aims to boost the result of all professional treatments by increasing the penetration of the active ingredients. The system has varying frequencies, enabling the formation of new access routes called "ELECTROPORES" or transit channels which allow for a significant increase in the transdermal migration of the active ingredients. The electropores remain open for a period ranging from 15-20 seconds to several minutes. When the electric current stops, the electropores close gradually.