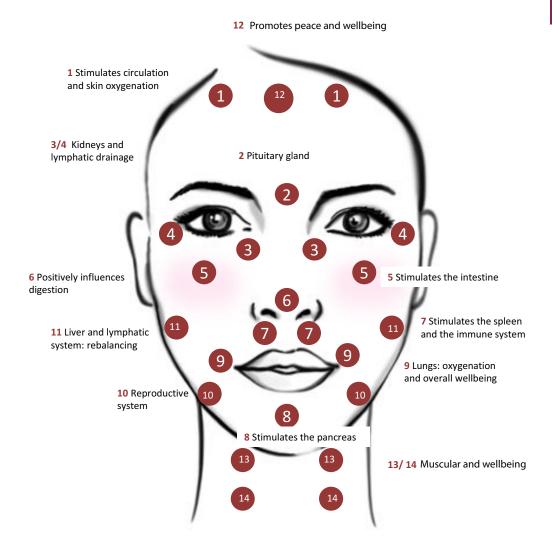

# THE MDB ANALYZER

### **BIO-IMPEDENZIOMETRY**

This is an alternating current capable of measuring the electrical resistance of our body tissues.

### THE ULTRASOUND

Sonic waves that propogate themselves in solid, liquid or gaseous materials.

### THE COSMETIC ASSESSMENT - THE FACE

- STRATUM CORNEUM: Evaluates the volume of the cells.
- **WATER IMBALANCE:** Measures the capacity of intra and extracellular water exchange.
- **SENSITIVE SKIN:** Measures the elasticity of the capillaries and the skin's microcirculation.
- NMF: Measures the consistency of the tissue and oil production.
- LOSS OF CONSISTENCY: Evaluates cutaneous compactness and collagen production.
- LOSS OF ELASTICITY: Determines the return capacity of the skin; the ability of the skin to bounce back.

### THE COSMETIC ASSESMENT - THE BODY

- **CELLULITE:** Indicates the consistency of the tissues and the eventual presence of cellulite. **Results:** total cellulite, vascularisation, extracellular MP and intracellular MP.
- **SILHOUETTE:** Total body fat, indicates the presence of imperfections related to excess fat or fatty deposits in the body and body mass index (BMI) identifies underweight, overweight and underweight people.
- **TONE:** Tissues relaxation indicates the loss of compactness and elasticity. **Results:** tissue relaxation, muscular & breast atony.