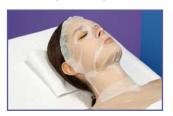

## INTENSIVE LIFT TREATMENT MASK 5 SILK MASK AND 5X50ML ACTIVATOR

Silk cellulose mask with intensive lifting activator which has a lifting, toning and hydrating action on the skin.