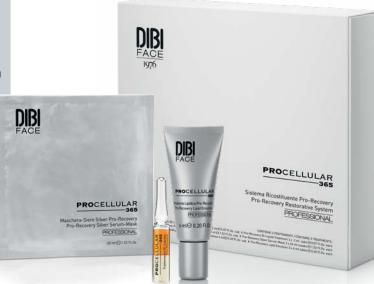

# PROCELLULAR 365 REPAIRING

Intensive Re-Texturizing Cleanser 100ml ®

Pro-Resilience Renewing Cream 50ml 3

Oxy-Age Renewing Serum Cream 50ml 13

Pro-Recovery Bi-Liquid Treatment 14x2ml (3)

Pro-Recovery Professional Kit

# PROCELLULAR 365 PROFESSIONAL PRODUCTS

Repairing, strengthening and calming treatment for fragile skin. Contains: Pro-Recovery Silver Serum Mask, Liquid Treatment and Lipid Emulsion.