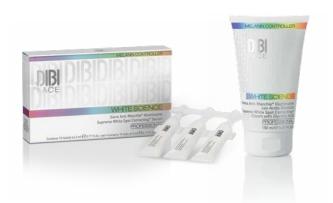

# WHITE SCIENCE

### **DULL & PIGMENTATION**

From DIBI Milano comes a professional cutting-edge treatment that reduces skin spots, evens out the skin tone, brightens the complexion.

### RECOMMENDED FOR

Hyper-pigmentation, irregular skin colour, dull-looking complexion & acne scarring.

### TREATMENT LENGTH

60 minutes

### **FREQUENCY**

Course of 5 treatments

# WHITE SCIENCE PROFESSIONAL PRODUCTS

# SUPREME WHITE SPOT CORRECTING SERUM 10 X 5 ML

A professional spot correcting serum, helps to slow down the formation of melanin and gives a brightening effect for a radiant skin tone.

# SUPREME WHITE SPOT CORRECTING TREATMENT

The synergistic combination of the Brightening Collagen Mask and the Mask Activator creates a high performance second skin mask that works on pigmentation and discolouration of the complexion. The kit contains 5 Brightening Collagen Masks and 5 bottles of Brightening Activator. 5 sachets of Face Perfection Daily UV Shield SPF 30 PA+++ UVA are also included.

# PROFESSIONAL FINISHING CREAM WITH GLYCOLIC ACID 150ML

A lightweight and fast-absorbing finishing cream enriched with Glycolic Acid to complete the salon treatment with a uniforming and brightening action.