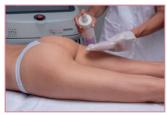

# KRF MACHINE

### **RADIO FREQUENCY**

At the level of the Epidermis, Keramos Radio Frequency (KRF) acts by increasing oxygenation and cellular turnover. In fact, by increasing peripheral vascularization, it brings more **oxygen**, which accelerates osmotic processes at the level of the dermal-epidermal junction. It therefore promotes the synthesis of new cells in the basal layer, which in-turn stimulates a chain reaction of **cell renewal** of the epidermis.

At the dermis level, the increase in temperature causes an instant tensor effect due to the "denaturation" of the existing collagen fibres, which become shorter and thicker. From here, a process begins that will stimulate the fibroblasts to produce new **collagen** and **elastin**.

At the level of the hypodermis the endogenous heat stimulates thermo-sensitive receptors activating the lipase enzyme, helping **reduce** the volume of the **adipose cells**.

### TREATMENT PROTOCOL

- 1 Cleanse the face, neck and décolleté with the Face Perfection Nourishing Cleanser.
- 2 Turn on the KRF equipment and choose the specific face treatment to perform. Connect the correct handpiece.
- 3 Apply a thin layer of RF cream on the naso-labial lines, lip and eye contours and proceed using the small face handpiece with steady linear movements, vertical and horizontal for 8-10 minutes.
- 4 Apply the cream on one side of the face and neck and proceed using the medium handpiece with steady linear movements, vertical and horizontal for 10 minutes.
- 5 Apply cream to the opposite side of the face and continue for another 10 minutes.
- 6 Remove any remaining cream and finish the treatment with the most suitable finishing cream for the client's skin type.