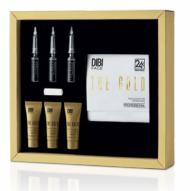

# THE GOLD PROFESSIONAL PRODUCTS

## 24K SUPREME YOUTH CASE

A real professional cosmetic gem to enhance the beauty of women of all ages. Precious formulas with great power to reawaken the youth of the face with radiance and beauty.

## THE KIT CONTAINS:

**Bioconjugated Gold** 

& Peptide 9

Peptide No. 34