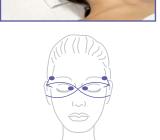

### STEP 1

The analyzer is a unique technology which helps the therapist understand the skin concerns. Using **bioimpedance** and **ultrasound technologies**, creating sound waves and alternating currents that penetrate through the tissue and lipids in the skin to detect how much oil, water, collagen production and level of sensitivity is in the skin. We can then target those concerns with a treatment programme that will help stimulate new production within the skin and treat it from the inside out.

# THE MDB ANALYZER

### **BIO-IMPEDENZIOMETRY**

This is an alternating current capable of measuring the electrical resistance of our body tissues.

### THE ULTRASOUND

Sonic waves that propogate themselves in solid, liquid or gaseous materials.

### THE COSMETIC ASSESSMENT - THE FACE

- STRATUM CORNEUM: Evaluates the volume of the cells.
- **WATER IMBALANCE:** Measures the capacity of intra and extracellular water exchange.
- **SENSITIVE SKIN:** Measures the elasticity of the capillaries and the skin's microcirculation.
- NMF: Measures the consistency of the tissue and oil production.
- LOSS OF CONSISTENCY: Evaluates cutaneous compactness and collagen production.
- LOSS OF ELASTICITY: Determines the return capacity of the skin; the ability of the skin to bounce back.