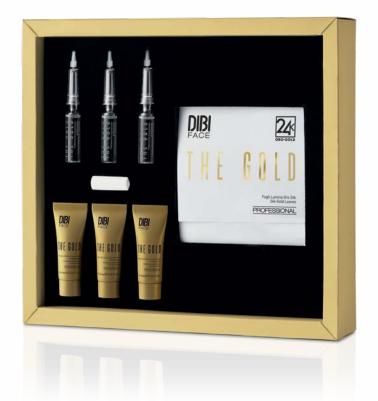

## 24K SUPREME YOUTH CASE

A real professional cosmetic gem to enhance the beauty of women of all ages. Precious formulas with great power to reawaken the youth of the face with radiance and beauty.

## THE KIT CONTAINS:

**Bioconjugated Gold** 

& Peptide 9

Peptide No. 34

## 1.CONCENTRATED YOUTH TREATMENT

An exclusive and embracing texture that offers benefits and support for the skin's metabolism. For soft and nourished skin, with renewed vigor, elasticity and radiance.

# 2. CONCENTRATED YOUTH CREAM MASK

A luxurious nourishing mask enriched with Pure Gold, which gives the skin a natural radiance.

Stimulating collagen production

Stimulates the coenzyme

Q10 production

**Hyaluronic Acid** Moisturising & hydrating

Bioconjugated Gold Stimulating collagen

& Peptide 9 production

Peptide No. 34 Stimulates the coenzyme

Q10 production

Vitamin E Antioxidant

Jojoba and Emollient and Avocado Oils nourishing properties

## 3. 24K GOLD LEAVES

24 carat gold-leaf mask with immediate tensing effect. An emblem of luxury and excellence, genuine shining ability and unique purity that enhances the youth and wellbeing of the skin.

#### ACTIVE INGREDIENTS

Pure Gold Brightening

The first youth-revealing, renewing and bioactivating line by DIBI Milano.