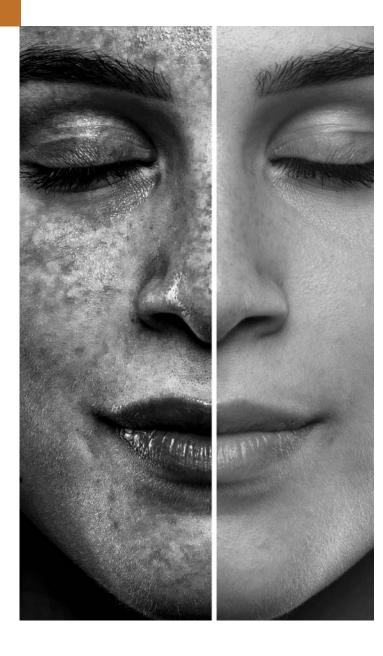

## PRODIGO C40 DULL AND AGEING SKIN

### PRODIGO C40 SERUM

An extremely powerful antioxidant serum, which counteracts the action of free radicals and protects cell DNA. The skin will look fresh, radiant and smooth with fine lines and wrinkles improved.