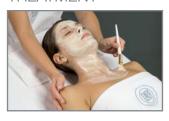

# THE PROGRAMME

### STEP 1

The analyzer is a unique technology which helps the therapist understand the skin concerns. Using **bioimpedance** and **ultrasound technologies**, creating sound waves and alternating currents that penetrate through the tissue and lipids in the skin to detect how much oil, water, collagen production and level of sensitivity is in the skin. We can then target those concerns with a treatment programme that will help stimulate new production within the skin and treat it from the inside out.