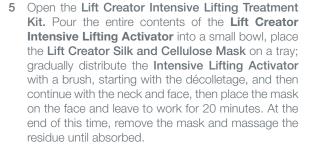

## INTENSIVE LIFT TREATMENT MASK 5 SILK MASK AND 5X50ML ACTIVATOR

Silk cellulose mask with intensive lifting activator which has a lifting, toning and hydrating action on the skin.