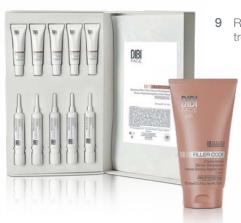

## DERMO REPLENISHING CORRECTIVE TREATMENT KIT

A treatment that effectively fills and corrects all types of wrinkles. The signs of ageing is minimised and the skin looks healthy and radiant. 5 treatments x 3 units: Serum, Mapping Cream and Mask.

## 1.DERMO REPLENISHING DUO SERUM CONCENTRATE

Intensive serum with 2 phases for instant activation on the skin. Enriched with Collagenix and TS Enzyme, perfecting the elasticity of the skin and promoting cellular longevity.

## 2. ONE TO ONE MAPPING CREAM

A targeted application to every single wrinkle on the face, neck and décolletage. The exclusive blend of active ingredients tackles the signs of ageing the skin and reducing the appearance of wrinkles. Fragrance-free.

#### **PEARL MASK**

A mix of active ingredients, enriched in Pearl Pigments and blended into a creamy texture, for intense action on the face, neck and décolletage.

Peptide No5 Redensifies skin,

firming

**TS Enzyme** Promotes cellular