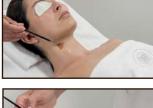

# THE PROGRAMME

### STEP 1

The analyzer is a unique technology which helps the therapist understand the skin concerns. Using **bioimpedance** and **ultrasound technologies**, creating sound waves and alternating currents that penetrate through the tissue and lipids in the skin to detect how much oil, water, collagen production and level of sensitivity is in the skin. We can then target those concerns with a treatment programme that will help stimulate new production within the skin and treat it from the inside out.