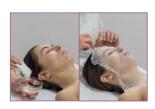

# TREATMENT SEQUENCE

1 Thoroughly cleanse the face, neck and décolleté with

2 Completely remove the product with disposable gloves

that it will be perfectly dry for the upcoming treatment.

soaked in warm water and dry the skin with tissues so

the most indicated cleansing product.

PREPARATION PHASE

- 4 Attach the chosen tip to the specific handpiece and
- activate the microdermabrasion phase with the proper suction setting. To choose the proper tip and suction setting please refer to the: "chart for microdermabrasion tips".

- 6 If necessary, change the tip to treat the cheeks and facial oval and work with the same technique, avoiding however the eye contour and the eye orbicular.
- 7 Apply the specific tip for treating the eye contour wrinkles, the area around the lips and eventual scars, still working with short, unidirectional passes.
- 8 Rinse the face well with moistened single use gloves and apply the most indicated tonic lotion with 2 cotton pads.