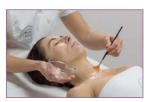

# DERMOREGEN

**RENEW & INFUSE** 

MICRODERMABRASION with VACUUM is a beauty treatment that provides exfoliating and smoothing action on the skin of the face and body with the effect of removing impurities and dead cells. It is a non-invasive technique aimed at revitalising and renewing the outermost layer of the epidermis. The treatment is performed with a dermabrasion handpiece that comes with interchangeable tips with flakes of diamond dust. The handpiece mechanically abrases the outermost layers of the epidermis, removing impurities and dead cells also by means of a vacuum system.

The VACUUM reactivates skin microcirculation and promotes tissue oxygenation. The suction levels are measured in kPa (kilopascal).

THE CUSTOMIZED MICROCURRENTS treatment aims to boost the result of all professional treatments by increasing the penetration of the active ingredients. The system has varying frequencies, enabling the formation of new access routes called "ELECTROPORES" or transit channels which allow for a significant increase in the transdermal migration of the active ingredients. The electropores remain open for a period ranging from 15-20 seconds to several minutes. When the electric current stops, the electropores close gradually.