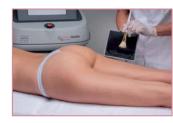

# DERMOREGEN TREATMENT - BODY

# TREATMENT SEQUENCE

### PREPARATION PHASE

1 Spray the Accademia Soap Free Smoothing Body Cleanser on moistened single use cleansing gloves and properly cleanse the area to be treated. Dry the skin with tissues so that it will be perfectly dry for the upcoming treatment.

MICRODERMABRASION PHASE - total working time 20 minutes. Wear disposable nitrile gloves.