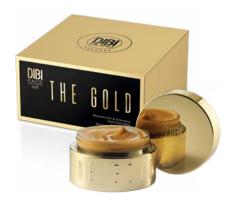

## **GOLD YOUTH CREAM**

A refined cream that caresses the skin for immediate comfort and softness. A "hyper-soin" enriched with particles of pure Gold, that reflect the light for a radiant complexion.

#### **HOW TO USE**

Mix the Pure Gold into the cream using the spatula provided. Apply onto the face, neck and décolletage. Use the spatula as the final step in your daily beauty routine.