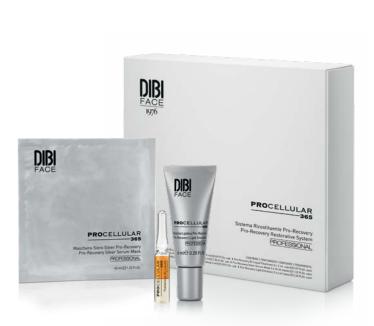

# PROCELLULAR 365 REPAIRING

Intensive Re-Texturizing Cleanser 100ml ®

Pro-Resilience Renewing Cream 50ml 3

Oxy-Age Renewing Serum Cream 50ml 13

Pro-Recovery Bi-Liquid Treatment 14x2ml (3)

Pro-Recovery Professional Kit

production

**Bio-available Vitamin C** Antioxidant, stimulates the

production of collagen

Professional Treatment Products - Nourishing Milk Cleanser, Intensive Peeling Cleanser, Pro-Recovery Restorative Kit and SPF 30

# PROCELLULAR 365 PROFESSIONAL PRODUCTS

Repairing, strengthening and calming treatment for fragile skin. Contains: Pro-Recovery Silver Serum Mask, Liquid Treatment and Lipid Emulsion.

**Hyaluronic Acid** Hydrating

PRO RECOVERY RESTORATIVE SYSTEM