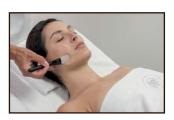

# THE PROGRAMME

### STEP 1

The analyzer is a unique technology which helps the therapist understand the skin concerns. Using **bioimpedance** and **ultrasound technologies**, creating sound waves and alternating currents that penetrate through the tissue and lipids in the skin to detect how much oil, water, collagen production and level of sensitivity is in the skin. We can then target those concerns with a treatment programme that will help stimulate new production within the skin and treat it from the inside out.