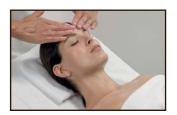

# THE PROGRAMME

### STEP 1

The analyzer is a unique technology which helps the therapist understand the skin concerns. Using **bioimpedance** and **ultrasound technologies**, creating sound waves and alternating currents that penetrate through the tissue and lipids in the skin to detect how much oil, water, collagen production and level of sensitivity is in the skin. We can then target those concerns with a treatment programme that will help stimulate new production within the skin and treat it from the inside out.