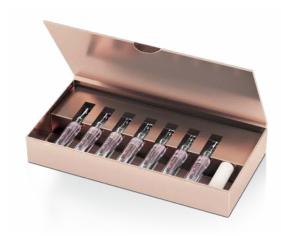

## FILLER CODE ABSOLUTE FILLER TREATMENT

A 7 day treatment serum to target superficial and deep expression lines. Recommended to use directly after a course of Filler Code facial treatments to boost the production of new collagen and elastin for a fuller, smoother, more youthful appearance.

#### **ACTIVE INGREDIENTS**

Ts Enzyme Promotes cellular oxygenation,

protects the skin form environmental damage (antioxidant) & brightens the

skin tone.

**Hydro Xpert** Stimulates the production

of collagen & elastin

Collagenix Attracts water for hydrating

& plumping effect

Peptide No5 Redensifies skin, firming

**Carnosine** Antioxidant