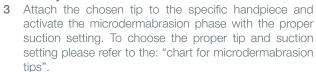

the most indicated cleansing product.

PREPARATION PHASE

- 4 Attach the chosen tip to the specific handpiece and
- activate the microdermabrasion phase with the proper suction setting. To choose the proper tip and suction setting please refer to the: "chart for microdermabrasion tips".