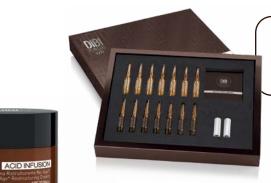

# ACID INFUSION ANTIOXIDANT

Peeling Night Cream 50ml ®

No-Age\* Restructuring Cream SPF 30 50ml ®

Antioxidant Solution ®

Liquid Peeling 30ml 

Output

Description:

Normalizing Mask 150ml