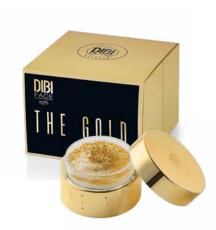

## **GOLD YOUTH CREAM**

A refined cream that caresses the skin for immediate comfort and softness. A "hyper-soin" enriched with particles of pure Gold, that reflect the light for a radiant complexion.

#### **HOW TO USE**

Mix the Pure Gold into the cream using the spatula provided. Apply onto the face, neck and décolletage. Use the spatula as the final step in your daily beauty routine.