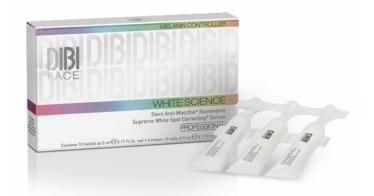

# SUPREME WHITE SPOT CORRECTING SERUM 10 X 5 ML

A professional spot correcting serum, helps to slow down the formation of melanin and gives a brightening effect for a radiant skin tone.

# SUPREME WHITE SPOT CORRECTING TREATMENT

The synergistic combination of the Brightening Collagen Mask and the Mask Activator creates a high performance second skin mask that works on pigmentation and discolouration of the complexion. The kit contains 5 Brightening Collagen Masks and 5 bottles of Brightening Activator. 5 sachets of Face Perfection Daily UV Shield SPF 30 PA+++ UVA are also included.