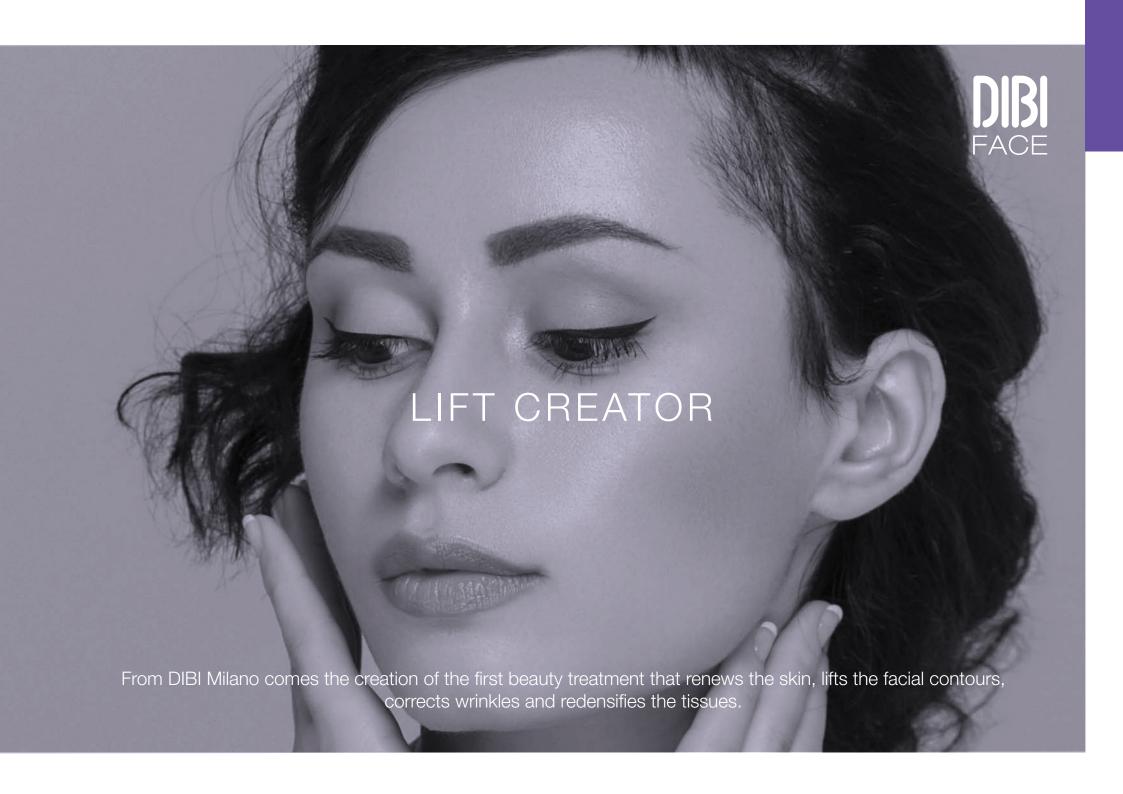

# LIFT CREATOR

# AGEING SKIN WITH LOSS OF ELASTICITY AND VOLUME

A renewing, reforming and lifting treatment come together to target elastosis which causes skin to look saggy. Replenish the skin with Hyaluronic Acid, collagen and elastin boosters, vitamins and botox peptides for a lifted, more youthful appearance.