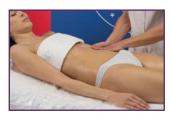

# THE PROGRAMME

### STEP 1

The analyzer is a unique technology which helps the therapist understand the skin concerns. Using **bioimpedance** and **ultrasound technologies**, creating sound waves and alternating currents that penetrate through the tissue and lipids in the skin to detect how much oil, water, collagen production and level of sensitivity is in the skin. We can then target those concerns with a treatment programme that will help stimulate new production within the skin and treat it from the inside out.