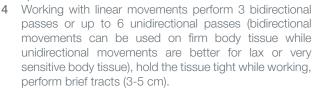

# TREATMENT SEQUENCE

1 Thoroughly cleanse the face, neck and décolleté with

2 Completely remove the product with disposable gloves

that it will be perfectly dry for the upcoming treatment.

soaked in warm water and dry the skin with tissues so

the most indicated cleansing product.

PREPARATION PHASE

- 4 Attach the chosen tip to the specific handpiece and
- activate the microdermabrasion phase with the proper suction setting. To choose the proper tip and suction setting please refer to the: "chart for microdermabrasion tips".

- 6 If necessary, change the tip to treat the cheeks and facial oval and work with the same technique, avoiding however the eye contour and the eye orbicular.
- 7 Apply the specific tip for treating the eye contour wrinkles, the area around the lips and eventual scars, still working with short, unidirectional passes.
- 8 Rinse the face well with moistened single use gloves and apply the most indicated tonic lotion with 2 cotton pads.