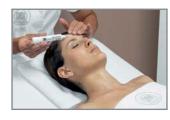

### MICROCURRENT PHASE FOR SERUM INFUSION - total working time 10 minutes

- 9 Apply a stratum of APG Tech Hi Performance Gel on the plague and place it between the clients shoulders.
- 10 On the screen choose the options: Microcurrents Face
- 11 Using a brush apply the chosen serum on the forehead, lip contour and chin.
- 12 Start the programme, place the face handpiece firmly on a point on the clients forehead, press the "+" button 3 times to raise the microamperes to 97,56 µA/cm2 (microamperes per cm<sup>2</sup>).
- 13 When the light on the handpiece and the graphic indicator bar for infusion, shown on the screen, move from green to blue, this indicates you have achieved the best absorption for the energy that has been set. Proceed with slow, linear movements increasing the intensity until the client feels a light perception of the impulse.
- 14 Apply the remaining serum on the rest of the face, neck and décolleté, proceeding with the infusion. If the client is not feeling the impulse you can still increase the energy by acting on the "+" button until the client feels a light, electrical sensation.

### MICROCURRENT PHASE FOR CREAM INFUSION - total working time 10 minutes

- 15 On the screen choose the options: Microcurrents Face
- 16 Using a brush, apply the chosen cream on the forehead, lip contour and chin.
- 17 Repeat the same sequence as done for serum infusion from point "12" as above.
- 18 When finished with the product infusion simply massage the rest of the cream until it is fully absorbed. Remove the conductive plaque and clean any gel residues from the skin of the client using a moistened single use cleansing glove.