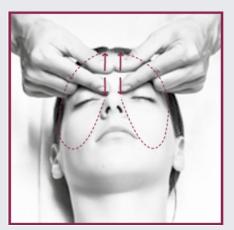

### MICROCURRENT PHASE FOR SERUM INFUSION - total working time 10 minutes

- 9 Apply a stratum of APG Tech Hi Performance Gel on the plague and place it between the clients shoulders.
- 10 On the screen choose the options: Microcurrents Face
- 11 Using a brush apply the chosen serum on the forehead, lip contour and chin.
- 12 Start the programme, place the face handpiece firmly on a point on the clients forehead, press the "+" button 3 times to raise the microamperes to 97,56 µA/cm2 (microamperes per cm<sup>2</sup>).
- 13 When the light on the handpiece and the graphic indicator bar for infusion, shown on the screen, move from green to blue, this indicates you have achieved the best absorption for the energy that has been set. Proceed with slow, linear movements increasing the intensity until the client feels a light perception of the impulse.
- 14 Apply the remaining serum on the rest of the face, neck and décolleté, proceeding with the infusion. If the client is not feeling the impulse you can still increase the energy by acting on the "+" button until the client feels a light, electrical sensation.