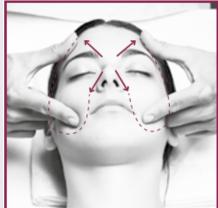

### MICROCURRENT PHASE FOR SERUM INFUSION - total working time 10 minutes

- 9 Apply a stratum of APG Tech Hi Performance Gel on the plague and place it between the clients shoulders.
- 10 On the screen choose the options: Microcurrents Face
- 11 Using a brush apply the chosen serum on the forehead, lip contour and chin.
- 12 Start the programme, place the face handpiece firmly on a point on the clients forehead, press the "+" button 3 times to raise the microamperes to 97,56 µA/cm2 (microamperes per cm<sup>2</sup>).
- 13 When the light on the handpiece and the graphic indicator bar for infusion, shown on the screen, move from green to blue, this indicates you have achieved the best absorption for the energy that has been set. Proceed with slow, linear movements increasing the intensity until the client feels a light perception of the impulse.
- 14 Apply the remaining serum on the rest of the face, neck and décolleté, proceeding with the infusion. If the client is not feeling the impulse you can still increase the energy by acting on the "+" button until the client feels a light, electrical sensation.